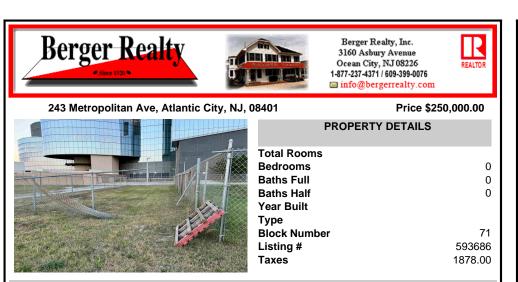

### COMMENTS

This prime ocean block property is located adjacent to the Ocean Casino in Atlantic City in the LH-2 District offering an unparalleled investment opportunity. Just steps away from the beach and the city\'s iconic Boardwalk, the lot provides a prime location for potential commercial and residential development. It is ideally positioned near the Island water park in the Show...

## This prime ocean block property is located adjacent to the Ocean Casino in Atlantic City in the LH-2 District offering an unparalleled investment opportunity. Just steps away from the beach and the cityl's iconic Boardwalk, the lot provides a prime location for potential commercial and residential development. It is ideally positioned near the Island water park in the Show...

Taxes