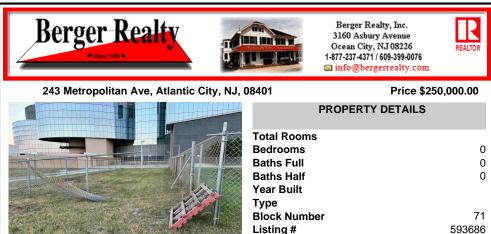

### COMMENTS

This prime ocean block property is located adjacent to the Ocean Casino in Atlantic City in the LH-2 District offering an unparalleled investment opportunity. Just steps away from the beach and the city\'s iconic Boardwalk, the lot provides a prime location for potential commercial and residential development. It is ideally positioned near the Island water park in the Show...

## This prime ocean block property is located adjacent to the Ocean Casino in Atlantic City in the LH-2 District offering an unparalleled investment opportunity. Just steps away from the beach and the cityl's iconic Boardwalk, the lot provides a prime location for potential commercial and residential development. It is ideally positioned near the Island water park in the Show...