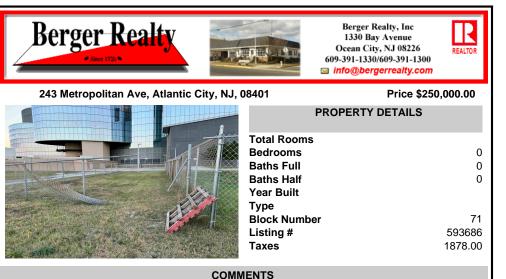

COMMENT

This prime ocean block property is located adjacent to the Ocean Casino in Atlantic City in the LH-2 District offering an unparalleled investment opportunity. Just steps away from the beach and the city\'s iconic Boardwalk, the lot provides a prime location for potential commercial and residential development. It is ideally positioned near the Island water park in the Show...

## PROPERTY FEATURES CONTACT

Scan to see Property page.

Ask for Adelaide Misal Berger Realty Inc 1330 Bay Avenue, Ocean City Call: 609-204-4084 Email to: ahm@bergerrealty.com

|          | Baths Full   | 0       |
|----------|--------------|---------|
|          | Baths Half   | 0       |
|          | Year Built   |         |
|          | Туре         |         |
|          | Block Number | 71      |
|          | Listing #    | 593686  |
|          | Taxes        | 1878.00 |
|          |              |         |
| COMMENTS |              |         |
|          |              |         |