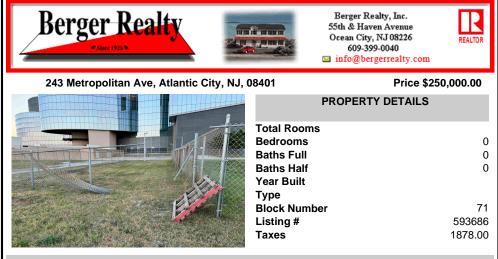

COMMENTS

This prime ocean block property is located adjacent to the Ocean Casino in Atlantic City in the LH-2 District offering an unparalleled investment opportunity. Just steps away from the beach and the city\'s iconic Boardwalk, the lot provides a prime location for potential commercial and residential development. It is ideally positioned near the Island water park in the Show ...

## COMMENTS

This prime ocean block property is located adjacent to the Ocean Casino in Atlantic City in the LH-2 District offering an unparalleled investment opportunity. Just steps away from the beach and the city's iconic Boardwalk, the lot provides a prime location for potential commercial and residential development. It is ideally positioned near the Island water park in the Show ...