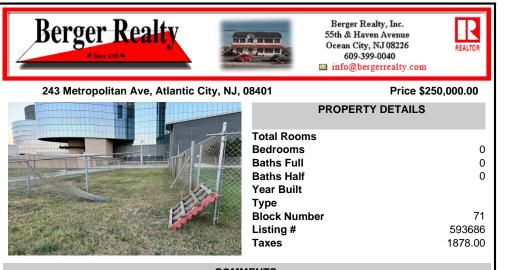

COMMENTS

This prime ocean block property is located adjacent to the Ocean Casino in Atlantic City in the LH-2 District offering an unparalleled investment opportunity. Just steps away from the beach and the city\'s iconic Boardwalk, the lot provides a prime location for potential commercial and residential development. It is ideally positioned near the Island water park in the Show ...

## COMMENTS

This prime ocean block property is located adjacent to the Ocean Casino in Atlantic City in the LH-2 District offering an unparalleled investment opportunity. Just steps away from the beach and the city's iconic Boardwalk, the lot provides a prime location for potential commercial and residential development. It is ideally positioned near the Island water park in the Show ...