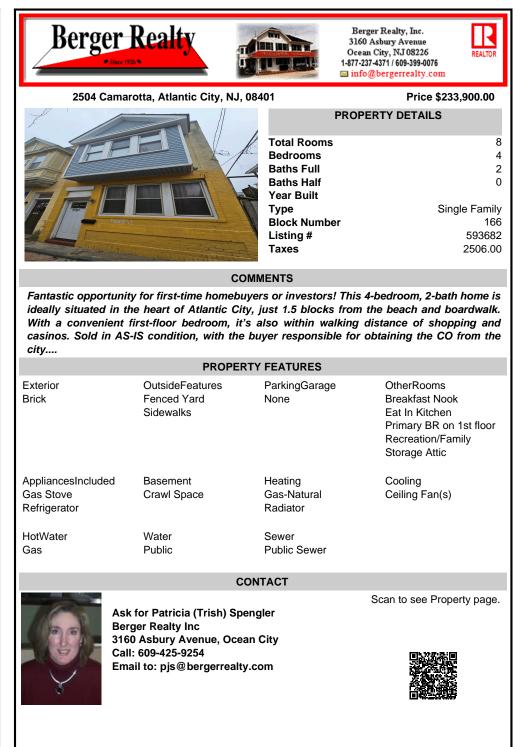

| PROPERTY FEATURES                               |                                             |                                    |                                                                                                                 |
|-------------------------------------------------|---------------------------------------------|------------------------------------|-----------------------------------------------------------------------------------------------------------------|
| Exterior<br>Brick                               | OutsideFeatures<br>Fenced Yard<br>Sidewalks | ParkingGarage<br>None              | OtherRooms<br>Breakfast Nook<br>Eat In Kitchen<br>Primary BR on 1st floor<br>Recreation/Family<br>Storage Attic |
| AppliancesIncluded<br>Gas Stove<br>Refrigerator | Basement<br>Crawl Space                     | Heating<br>Gas-Natural<br>Radiator | Cooling<br>Ceiling Fan(s)                                                                                       |
| HotWater<br>Gas                                 | Water<br>Public                             | Sewer<br>Public Sewer              |                                                                                                                 |
|                                                 | CONTACT                                     |                                    |                                                                                                                 |