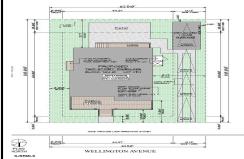

# COMMENTS

BUILDABLE OVERSIZED LOT IN MARGATE 5,000 sqft 62.5\' frontage x 80\' deep- Plenty of room for a POOL. Located in quiet no through street off N Clermont Avenue with plenty of on street parking for guests. No side neighbor lot is situated next to natural reserve & walking trails to the bay Price includes zoning approved plans by Lolio Architect, plans include 5 beds-4&1/2 ba...

## **PROPERTY FEATURES**