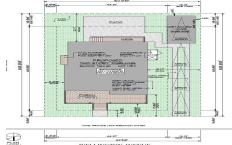

# **COMMENTS**

BUILDABLE OVERSIZED LOT IN MARGATE 5,000 sqft 62.5\' frontage x 80\' deep- Plenty of room for a POOL. Located in quiet no through street off N Clermont Avenue with plenty of on street parking for guests. No side neighbor lot is situated next to natural reserve & walking trails to the bay Price includes zoning approved plans by Lolio Architect, plans include 5 beds-4&1/2 ba...

## PROPERTY FEATURES