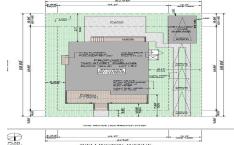

## **COMMENTS**

BUILDABLE OVERSIZED LOT IN MARGATE 5,000 sqft 62.5\' frontage x 80\' deep- Plenty of room for a POOL. Located in quiet no through street off N Clermont Avenue with plenty of on street parking for guests. No side neighbor lot is situated next to natural reserve & walking trails to the bay Price includes zoning approved plans by Lolio Architect, plans include 5 beds-4&1/2 ba...

### PROPERTY FEATURES