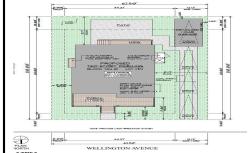

7605 Wellington, Margate, NJ, 08402

## COMMENTS

BUILDABLE OVERSIZED LOT IN MARGATE 5,000 sqft 62.5\' frontage x 80\' deep- Plenty of room for a POOL. Located in quiet no through street off N Clermont Avenue with plenty of on street parking for guests. No side neighbor lot is situated next to natural reserve & walking trails to the bay Price includes zoning approved plans by Lolio Architect, plans include 5 beds-4&1/2 ba...

### **PROPERTY FEATURES**