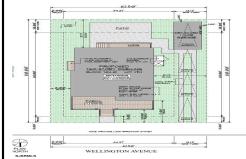

# COMMENTS

BUILDABLE OVERSIZED LOT IN MARGATE 5,000 sqft 62.5\' frontage x 80\' deep- Plenty of room for a POOL. Located in quiet no through street off N Clermont Avenue with plenty of on street parking for guests. No side neighbor lot is situated next to natural reserve & walking trails to the bay Price includes zoning approved plans by Lolio Architect, plans include 5 beds-4&1/2 ba...

# **PROPERTY FEATURES**