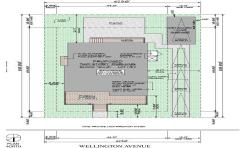

# **COMMENTS**

BUILDABLE OVERSIZED LOT IN MARGATE 5,000 sqft 62.5\' frontage x 80\' deep- Plenty of room for a POOL. Located in quiet no through street off N Clermont Avenue with plenty of on street parking for guests. No side neighbor lot is situated next to natural reserve & walking trails to the bay Price includes zoning approved plans by Lolio Architect, plans include 5 beds-4&1/2 ba...

# PROPERTY FEATURES