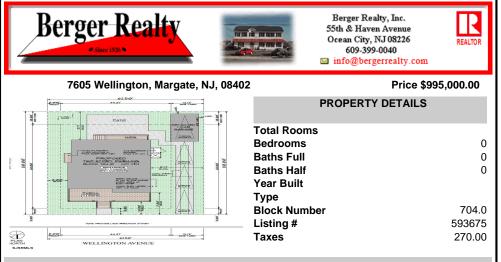

## COMMENTS

BUILDABLE OVERSIZED LOT IN MARGATE 5,000 sqft 62.5\' frontage x 80\' deep- Plenty of room for a POOL. Located in quiet no through street off N Clermont Avenue with plenty of on street parking for guests. No side neighbor lot is situated next to natural reserve & walking trails to the bay Price includes zoning approved plans by Lolio Architect, plans include 5 beds-4&1/2 ba...