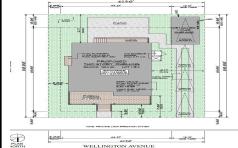

# **COMMENTS**

BUILDABLE OVERSIZED LOT IN MARGATE 5,000 sqft 62.5\' frontage x 80\' deep- Plenty of room for a POOL. Located in quiet no through street off N Clermont Avenue with plenty of on street parking for guests. No side neighbor lot is situated next to natural reserve & walking trails to the bay Price includes zoning approved plans by Lolio Architect, plans include 5 beds-4&1/2 ba...