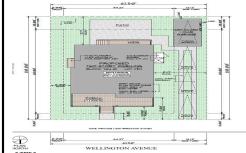

# COMMENTS

BUILDABLE OVERSIZED LOT IN MARGATE 5,000 sqft 62.5\' frontage x 80\' deep- Plenty of room for a POOL. Located in quiet no through street off N Clermont Avenue with plenty of on street parking for guests. No side neighbor lot is situated next to natural reserve & walking trails to the bay Price includes zoning approved plans by Lolio Architect, plans include 5 beds-4&1/2 ba...