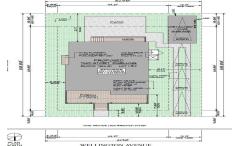

## **COMMENTS**

BUILDABLE OVERSIZED LOT IN MARGATE 5,000 sqft 62.5\' frontage x 80\' deep- Plenty of room for a POOL. Located in quiet no through street off N Clermont Avenue with plenty of on street parking for guests. No side neighbor lot is situated next to natural reserve & walking trails to the bay Price includes zoning approved plans by Lolio Architect, plans include 5 beds-4&1/2 ba...

#### **PROPERTY FEATURES**