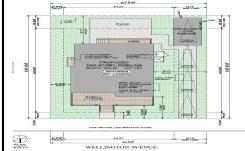

## COMMENTS

BUILDABLE OVERSIZED LOT IN MARGATE 5,000 sqft 62.5\' frontage x 80\' deep- Plenty of room for a POOL. Located in quiet no through street off N Clermont Avenue with plenty of on street parking for guests. No side neighbor lot is situated next to natural reserve & walking trails to the bay Price includes zoning approved plans by Lolio Architect, plans include 5 beds-4&1/2 ba...

#### **PROPERTY FEATURES**