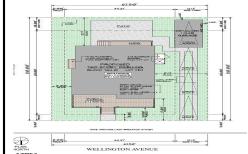

## COMMENTS

BUILDABLE OVERSIZED LOT IN MARGATE 5,000 sqft 62.5\' frontage x 80\' deep- Plenty of room for a POOL. Located in quiet no through street off N Clermont Avenue with plenty of on street parking for guests. No side neighbor lot is situated next to natural reserve & walking trails to the bay Price includes zoning approved plans by Lolio Architect, plans include 5 beds-4&1/2 ba...

### **PROPERTY FEATURES**