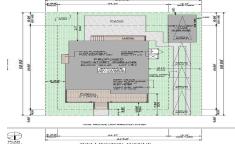

## **COMMENTS**

BUILDABLE OVERSIZED LOT IN MARGATE 5,000 sqft 62.5\' frontage x 80\' deep- Plenty of room for a POOL. Located in quiet no through street off N Clermont Avenue with plenty of on street parking for guests. No side neighbor lot is situated next to natural reserve & walking trails to the bay Price includes zoning approved plans by Lolio Architect, plans include 5 beds-4&1/2 ba...

### PROPERTY FEATURES