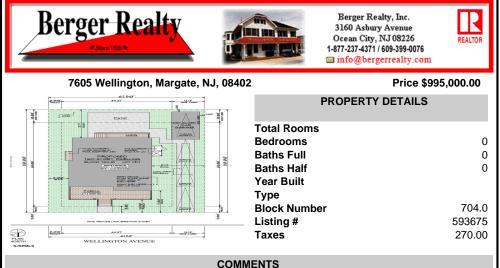

## PROPERTY FEATURES

Scan to see Property page.

Ask for Michael Devlin Berger Realty Inc 3160 Asbury Avenue, Ocean City Call: 609-306-3730 Email to: msd@bergerrealty.com

BUILDABLE OVERSIZED LOT IN MARGATE 5,000 sqft 62.5\' frontage x 80\' deep- Plenty of room for a POOL. Located in quiet no through street off N Clermont Avenue with plenty of on street parking for guests. No side neighbor lot is situated next to natural reserve & walking trails to the bay Price includes zoning approved plans by Lolio Architect, plans include 5 beds-4&1/2 ba...