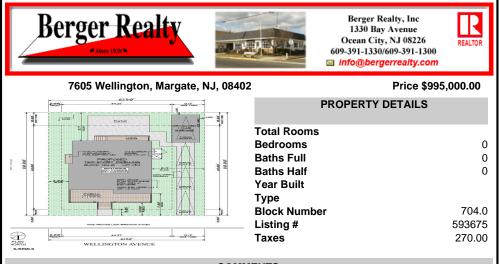

## PROPERTY FEATURES CONTACT

Scan to see Property page.

Ask for Michael Wallitsch Berger Realty Inc 1330 Bay Avenue, Ocean City Call: 609-350-9800 Email to: mow@bergerrealty.com

COMMENTS

BUILDABLE OVERSIZED LOT IN MARGATE 5,000 sqft 62.51' frontage x 801' deep- Plenty of room for a POOL. Located in quiet no through street off N Clermont Avenue with plenty of on street parking for guests. No side neighbor lot is situated next to natural reserve & walking trails to the bay Price includes zoning approved plans by Lolio Architect, plans include 5 beds-4&1/2 ba...