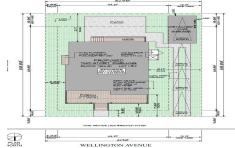

## **COMMENTS**

BUILDABLE OVERSIZED LOT IN MARGATE 5,000 sqft 62.5\' frontage x 80\' deep- Plenty of room for a POOL. Located in quiet no through street off N Clermont Avenue with plenty of on street parking for guests. No side neighbor lot is situated next to natural reserve & walking trails to the bay Price includes zoning approved plans by Lolio Architect, plans include 5 beds-4&1/2 ba...