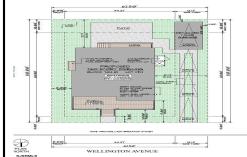

## COMMENTS

BUILDABLE OVERSIZED LOT IN MARGATE 5,000 sqft 62.5\' frontage x 80\' deep- Plenty of room for a POOL. Located in quiet no through street off N Clermont Avenue with plenty of on street parking for guests. No side neighbor lot is situated next to natural reserve & walking trails to the bay Price includes zoning approved plans by Lolio Architect, plans include 5 beds-4&1/2 ba...