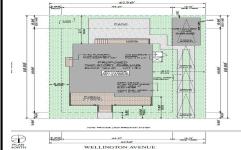

## **COMMENTS**

BUILDABLE OVERSIZED LOT IN MARGATE 5,000 sqft 62.5\' frontage x 80\' deep- Plenty of room for a POOL. Located in quiet no through street off N Clermont Avenue with plenty of on street parking for guests. No side neighbor lot is situated next to natural reserve & walking trails to the bay Price includes zoning approved plans by Lolio Architect, plans include 5 beds-4&1/2 ba...