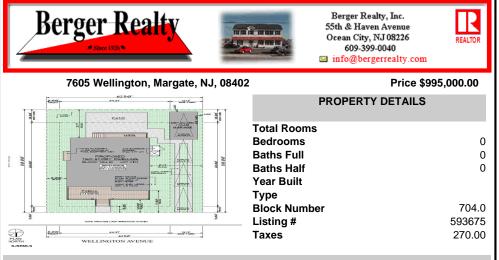

## COMMENTS

BUILDABLE OVERSIZED LOT IN MARGATE 5,000 sqft 62.5\' frontage x 80\' deep- Plenty of room for a POOL. Located in quiet no through street off N Clermont Avenue with plenty of on street parking for guests. No side neighbor lot is situated next to natural reserve & walking trails to the bay Price includes zoning approved plans by Lolio Architect, plans include 5 beds-4&1/2 ba...