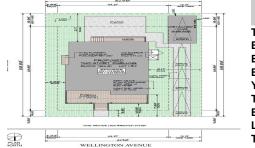

# **COMMENTS**

BUILDABLE OVERSIZED LOT IN MARGATE 5,000 sqft 62.5\' frontage x 80\' deep- Plenty of room for a POOL. Located in quiet no through street off N Clermont Avenue with plenty of on street parking for guests. No side neighbor lot is situated next to natural reserve & walking trails to the bay Price includes zoning approved plans by Lolio Architect, plans include 5 beds-4&1/2 ba...

# PROPERTY FEATURES