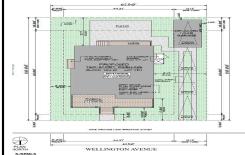

# COMMENTS

BUILDABLE OVERSIZED LOT IN MARGATE 5,000 sqft 62.5\' frontage x 80\' deep- Plenty of room for a POOL. Located in quiet no through street off N Clermont Avenue with plenty of on street parking for guests. No side neighbor lot is situated next to natural reserve & walking trails to the bay Price includes zoning approved plans by Lolio Architect, plans include 5 beds-4&1/2 ba...

# **PROPERTY FEATURES**