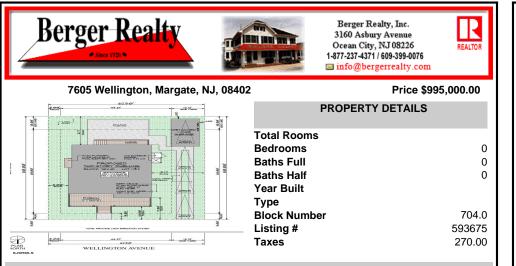

## COMMENTS

BUILDABLE OVERSIZED LOT IN MARGATE 5,000 sqft 62.5\' frontage x 80\' deep- Plenty of room for a POOL. Located in quiet no through street off N Clermont Avenue with plenty of on street parking for guests. No side neighbor lot is situated next to natural reserve & walking trails to the bay Price includes zoning approved plans by Lolio Architect, plans include 5 beds-4&1/2 ba...

## **PROPERTY FEATURES** CONTACT

Scan to see Property page.

Ask for Lureen "Lani" Calcara Berger Realty Inc 3160 Asbury Avenue, Ocean City Call: 609-705-7342 Email to: luc@bergerrealty.com

COMMENTS

BUILDABLE OVERSIZED LOT IN MARGATE 5,000 sqft 62.5\' frontage x 80\' deep- Plenty of room for a POOL. Located in quiet no through street off N Clermont Avenue with plenty of on street parking for guests. No side neighbor lot is situated next to natural reserve & walking trails to the bay Price includes zoning approved plans by Lolio Architect, plans include 5 beds-4&1/2 ba...