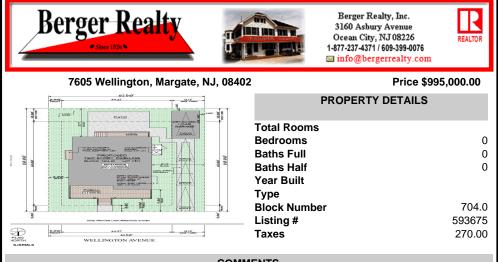

## COMMENTS

BUILDABLE OVERSIZED LOT IN MARGATE 5,000 sqft 62.5\' frontage x 80\' deep- Plenty of room for a POOL. Located in quiet no through street off N Clermont Avenue with plenty of on street parking for guests. No side neighbor lot is situated next to natural reserve & walking trails to the bay Price includes zoning approved plans by Lolio Architect, plans include 5 beds-4&1/2 ba...

## **PROPERTY FEATURES** CONTACT

Scan to see Property page.

Ask for Lureen "Lani" Calcara Berger Realty Inc 3160 Asbury Avenue, Ocean City Call: 609-705-7342 Email to: luc@bergerrealty.com

COMMENTS

BUILDABLE OVERSIZED LOT IN MARGATE 5,000 sqft 62.5\' frontage x 80\' deep- Plenty of room for a POOL. Located in quiet no through street off N Clermont Avenue with plenty of on street parking for guests. No side neighbor lot is situated next to natural reserve & walking trails to the bay Price includes zoning approved plans by Lolio Architect, plans include 5 beds-4&1/2 ba...