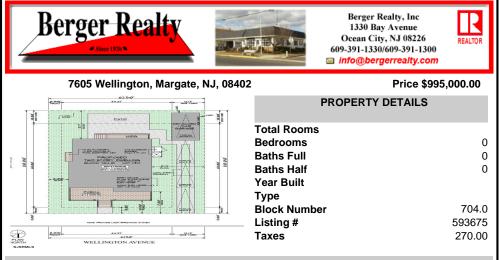

## COMMENTS

BUILDABLE OVERSIZED LOT IN MARGATE 5,000 sqft 62.5\' frontage x 80\' deep- Plenty of room for a POOL. Located in quiet no through street off N Clermont Avenue with plenty of on street parking for guests. No side neighbor lot is situated next to natural reserve & walking trails to the bay Price includes zoning approved plans by Lolio Architect, plans include 5 beds-4&1/2 ba...