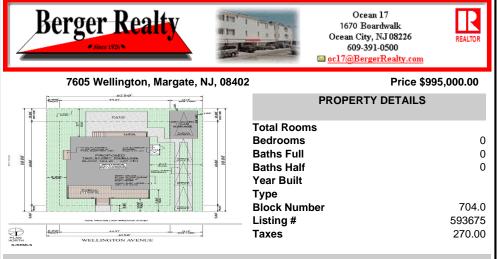

## COMMENTS

BUILDABLE OVERSIZED LOT IN MARGATE 5,000 sqft 62.5\' frontage x 80\' deep- Plenty of room for a POOL. Located in quiet no through street off N Clermont Avenue with plenty of on street parking for guests. No side neighbor lot is situated next to natural reserve & walking trails to the bay Price includes zoning approved plans by Lolio Architect, plans include 5 beds-4&1/2 ba...