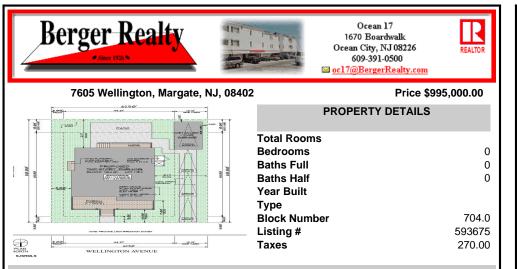

## COMMENTS

BUILDABLE OVERSIZED LOT IN MARGATE 5,000 sqft 62.5\' frontage x 80\' deep- Plenty of room for a POOL. Located in quiet no through street off N Clermont Avenue with plenty of on street parking for guests. No side neighbor lot is situated next to natural reserve & walking trails to the bay Price includes zoning approved plans by Lolio Architect, plans include 5 beds-4&1/2 ba...