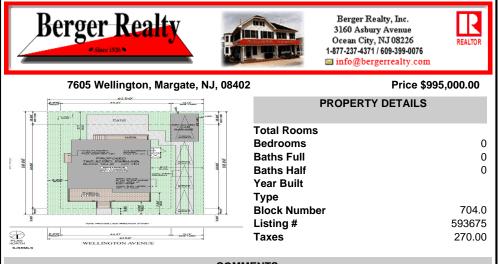

## PROPERTY FEATURES CONTACT

Scan to see Property page.

Ask for Lauren Greiner Berger Realty Inc 3160 Asbury Avenue, Ocean City Call: 609-602-5960 Email to: Img@bergerrealty.com

COMMENTS

BUILDABLE OVERSIZED LOT IN MARGATE 5,000 sqft 62.51' frontage x 801' deep- Plenty of room for a POOL. Located in quiet no through street off N Clermont Avenue with plenty of on street parking for guests. No side neighbor lot is situated next to natural reserve & walking trails to the bay Price includes zoning approved plans by Lolio Architect, plans include 5 beds-4&1/2 ba...