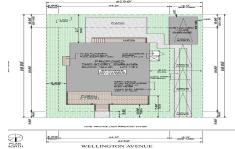

## **COMMENTS**

BUILDABLE OVERSIZED LOT IN MARGATE 5,000 sqft 62.5\' frontage x 80\' deep- Plenty of room for a POOL. Located in quiet no through street off N Clermont Avenue with plenty of on street parking for guests. No side neighbor lot is situated next to natural reserve & walking trails to the bay Price includes zoning approved plans by Lolio Architect, plans include 5 beds-4&1/2 ba...