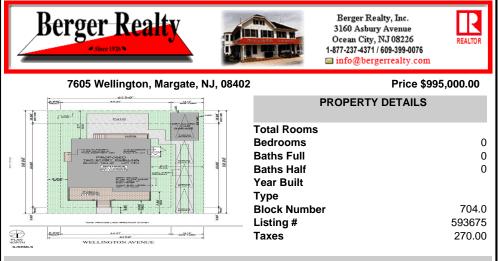

## COMMENTS

BUILDABLE OVERSIZED LOT IN MARGATE 5,000 sqft 62.51' frontage x 801' deep- Plenty of room for a POOL. Located in quiet no through street off N Clermont Avenue with plenty of on street parking for guests. No side neighbor lot is situated next to natural reserve & walking trails to the bay Price includes zoning approved plans by Lolio Architect, plans include 5 beds-4&1/2 ba...