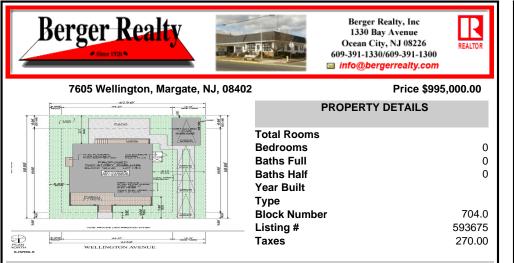

## COMMENTS

BUILDABLE OVERSIZED LOT IN MARGATE 5,000 sqft 62.5\' frontage x 80\' deep- Plenty of room for a POOL. Located in quiet no through street off N Clermont Avenue with plenty of on street parking for guests. No side neighbor lot is situated next to natural reserve & walking trails to the bay Price includes zoning approved plans by Lolio Architect, plans include 5 beds-4&1/2 ba...