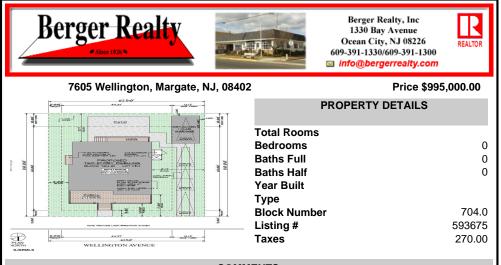

## COMMENTS

BUILDABLE OVERSIZED LOT IN MARGATE 5,000 sqft 62.5\' frontage x 80\' deep- Plenty of room for a POOL. Located in quiet no through street off N Clermont Avenue with plenty of on street parking for guests. No side neighbor lot is situated next to natural reserve & walking trails to the bay Price includes zoning approved plans by Lolio Architect, plans include 5 beds-4&1/2 ba...