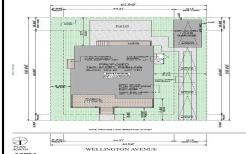

## **COMMENTS**

BUILDABLE OVERSIZED LOT IN MARGATE 5,000 sqft 62.5\' frontage x 80\' deep- Plenty of room for a POOL. Located in quiet no through street off N Clermont Avenue with plenty of on street parking for guests. No side neighbor lot is situated next to natural reserve & walking trails to the bay Price includes zoning approved plans by Lolio Architect, plans include 5 beds-4&1/2 ba...

## COMMENTS

BUILDABLE OVERSIZED LOT IN MARGATE 5,000 sqft 62.5\' frontage x 80\' deep- Plenty of room for a POOL. Located in quiet no through street off N Clermont Avenue with plenty of on street parking for guests. No side neighbor lot is situated next to natural reserve & walking trails to the bay Price includes zoning approved plans by Lolio Architect, plans include 5 beds-4&1/2 ba...