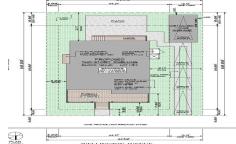

## **COMMENTS**

BUILDABLE OVERSIZED LOT IN MARGATE 5,000 sqft 62.5\' frontage x 80\' deep- Plenty of room for a POOL. Located in quiet no through street off N Clermont Avenue with plenty of on street parking for guests. No side neighbor lot is situated next to natural reserve & walking trails to the bay Price includes zoning approved plans by Lolio Architect, plans include 5 beds-4&1/2 ba...

## COMMENTS

BUILDABLE OVERSIZED LOT IN MARGATE 5,000 sqft 62.5\' frontage x 80\' deep- Plenty of room for a POOL. Located in quiet no through street off N Clermont Avenue with plenty of on street parking for guests. No side neighbor lot is situated next to natural reserve & walking trails to the bay Price includes zoning approved plans by Lolio Architect, plans include 5 beds-4&1/2 ba...