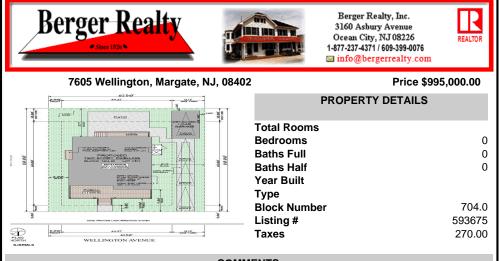

## COMMENTS

BUILDABLE OVERSIZED LOT IN MARGATE 5,000 sqft 62.5\' frontage x 80\' deep- Plenty of room for a POOL. Located in quiet no through street off N Clermont Avenue with plenty of on street parking for guests. No side neighbor lot is situated next to natural reserve & walking trails to the bay Price includes zoning approved plans by Lolio Architect, plans include 5 beds-4&1/2 ba...