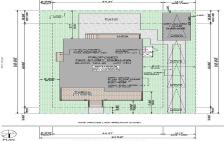

## **COMMENTS**

BUILDABLE OVERSIZED LOT IN MARGATE 5,000 sqft 62.5\' frontage x 80\' deep- Plenty of room for a POOL. Located in quiet no through street off N Clermont Avenue with plenty of on street parking for guests. No side neighbor lot is situated next to natural reserve & walking trails to the bay Price includes zoning approved plans by Lolio Architect, plans include 5 beds-4&1/2 ba...

## COMMENTS

BUILDABLE OVERSIZED LOT IN MARGATE 5,000 sqft 62.5\' frontage x 80\' deep- Plenty of room for a POOL. Located in quiet no through street off N Clermont Avenue with plenty of on street parking for guests. No side neighbor lot is situated next to natural reserve & walking trails to the bay Price includes zoning approved plans by Lolio Architect, plans include 5 beds-4&1/2 ba...