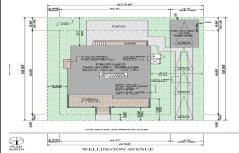

## **COMMENTS**

BUILDABLE OVERSIZED LOT IN MARGATE 5,000 sqft 62.5\' frontage x 80\' deep- Plenty of room for a POOL. Located in quiet no through street off N Clermont Avenue with plenty of on street parking for guests. No side neighbor lot is situated next to natural reserve & walking trails to the bay Price includes zoning approved plans by Lolio Architect, plans include 5 beds-4&1/2 ba...

## COMMENTS

BUILDABLE OVERSIZED LOT IN MARGATE 5,000 sqft 62.5\' frontage x 80\' deep- Plenty of room for a POOL. Located in quiet no through street off N Clermont Avenue with plenty of on street parking for guests. No side neighbor lot is situated next to natural reserve & walking trails to the bay Price includes zoning approved plans by Lolio Architect, plans include 5 beds-4&1/2 ba...