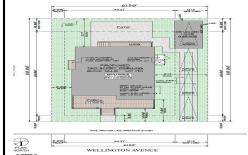

## **COMMENTS**

BUILDABLE OVERSIZED LOT IN MARGATE 5,000 sqft 62.5\' frontage x 80\' deep- Plenty of room for a POOL. Located in quiet no through street off N Clermont Avenue with plenty of on street parking for guests. No side neighbor lot is situated next to natural reserve & walking trails to the bay Price includes zoning approved plans by Lolio Architect, plans include 5 beds-4&1/2 ba...

## COMMENTS

BUILDABLE OVERSIZED LOT IN MARGATE 5,000 sqft 62.5\' frontage x 80\' deep- Plenty of room for a POOL. Located in quiet no through street off N Clermont Avenue with plenty of on street parking for guests. No side neighbor lot is situated next to natural reserve & walking trails to the bay Price includes zoning approved plans by Lolio Architect, plans include 5 beds-4&1/2 ba...