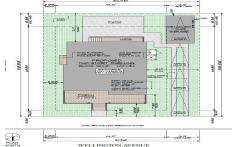

## **COMMENTS**

BUILDABLE OVERSIZED LOT IN MARGATE 5,000 sqft 62.5\' frontage x 80\' deep- Plenty of room for a POOL. Located in quiet no through street off N Clermont Avenue with plenty of on street parking for guests. No side neighbor lot is situated next to natural reserve & walking trails to the bay Price includes zoning approved plans by Lolio Architect, plans include 5 beds-4&1/2 ba...

## COMMENTS

BUILDABLE OVERSIZED LOT IN MARGATE 5,000 sqft 62.5\' frontage x 80\' deep- Plenty of room for a POOL. Located in quiet no through street off N Clermont Avenue with plenty of on street parking for guests. No side neighbor lot is situated next to natural reserve & walking trails to the bay Price includes zoning approved plans by Lolio Architect, plans include 5 beds-4&1/2 ba...