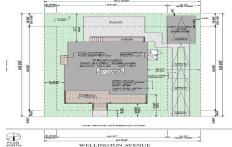

## **COMMENTS**

BUILDABLE OVERSIZED LOT IN MARGATE 5,000 sqft 62.5\' frontage x 80\' deep- Plenty of room for a POOL. Located in quiet no through street off N Clermont Avenue with plenty of on street parking for guests. No side neighbor lot is situated next to natural reserve & walking trails to the bay Price includes zoning approved plans by Lolio Architect, plans include 5 beds-4&1/2 ba...

Price \$995,000.00

7605 Wellington, Margate, NJ, 08402