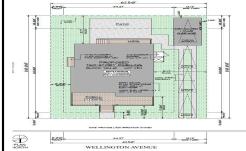

## COMMENTS

BUILDABLE OVERSIZED LOT IN MARGATE 5,000 sqft 62.5\' frontage x 80\' deep- Plenty of room for a POOL. Located in quiet no through street off N Clermont Avenue with plenty of on street parking for guests. No side neighbor lot is situated next to natural reserve & walking trails to the bay Price includes zoning approved plans by Lolio Architect, plans include 5 beds-4&1/2 ba...

Price \$995,000.00

7605 Wellington, Margate, NJ, 08402