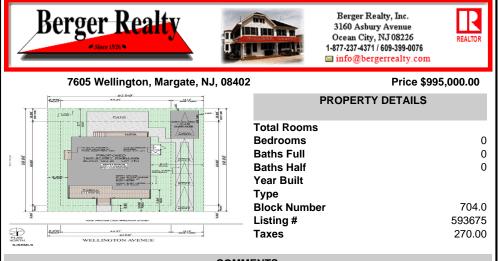

## COMMENTS

BUILDABLE OVERSIZED LOT IN MARGATE 5,000 sqft 62.5\' frontage x 80\' deep- Plenty of room for a POOL. Located in quiet no through street off N Clermont Avenue with plenty of on street parking for guests. No side neighbor lot is situated next to natural reserve & walking trails to the bay Price includes zoning approved plans by Lolio Architect, plans include 5 beds-4&1/2 ba...

## PROPERTY FEATURES CONTACT

Scan to see Property page.

Ask for Susan Goetz Berger Realty Inc 3160 Asbury Avenue, Ocean City Call: 609-380-8757 Email to: goe@bergerrealty.com

COMMENTS

BUILDABLE OVERSIZED LOT IN MARGATE 5,000 sqft 62.51' frontage x 801' deep- Plenty of room for a POOL. Located in quiet no through street off N Clermont Avenue with plenty of on street parking for guests. No side neighbor lot is situated next to natural reserve & walking trails to the bay Price includes zoning approved plans by Lolio Architect, plans include 5 beds-4&1/2 ba...