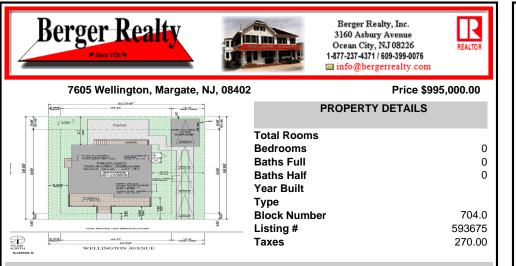

## COMMENTS

BUILDABLE OVERSIZED LOT IN MARGATE 5,000 sqft 62.5\' frontage x 80\' deep- Plenty of room for a POOL. Located in quiet no through street off N Clermont Avenue with plenty of on street parking for guests. No side neighbor lot is situated next to natural reserve & walking trails to the bay Price includes zoning approved plans by Lolio Architect, plans include 5 beds-4&1/2 ba...

## PROPERTY FEATURES CONTACT

Scan to see Property page.

Ask for Susan Goetz Berger Realty Inc 3160 Asbury Avenue, Ocean City Call: 609-380-8757 Email to: goe@bergerrealty.com

COMMENTS

BUILDABLE OVERSIZED LOT IN MARGATE 5,000 sqft 62.51' frontage x 801' deep- Plenty of room for a POOL. Located in quiet no through street off N Clermont Avenue with plenty of on street parking for guests. No side neighbor lot is situated next to natural reserve & walking trails to the bay Price includes zoning approved plans by Lolio Architect, plans include 5 beds-4&1/2 ba...