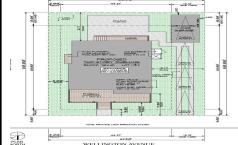

# **COMMENTS**

BUILDABLE OVERSIZED LOT IN MARGATE 5,000 sqft 62.5\' frontage x 80\' deep- Plenty of room for a POOL. Located in quiet no through street off N Clermont Avenue with plenty of on street parking for guests. No side neighbor lot is situated next to natural reserve & walking trails to the bay Price includes zoning approved plans by Lolio Architect, plans include 5 beds-4&1/2 ba...