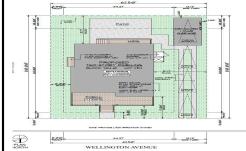

# COMMENTS

BUILDABLE OVERSIZED LOT IN MARGATE 5,000 sqft 62.5\' frontage x 80\' deep- Plenty of room for a POOL. Located in quiet no through street off N Clermont Avenue with plenty of on street parking for guests. No side neighbor lot is situated next to natural reserve & walking trails to the bay Price includes zoning approved plans by Lolio Architect, plans include 5 beds-4&1/2 ba...