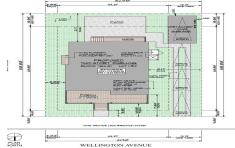

## **COMMENTS**

BUILDABLE OVERSIZED LOT IN MARGATE 5,000 sqft 62.5\' frontage x 80\' deep- Plenty of room for a POOL. Located in quiet no through street off N Clermont Avenue with plenty of on street parking for guests. No side neighbor lot is situated next to natural reserve & walking trails to the bay Price includes zoning approved plans by Lolio Architect, plans include 5 beds-4&1/2 ba...

## COMMENTS

BUILDABLE OVERSIZED LOT IN MARGATE 5,000 sqft 62.5\' frontage x 80\' deep- Plenty of room for a POOL. Located in quiet no through street off N Clermont Avenue with plenty of on street parking for guests. No side neighbor lot is situated next to natural reserve & walking trails to the bay Price includes zoning approved plans by Lolio Architect, plans include 5 beds-4&1/2 ba...