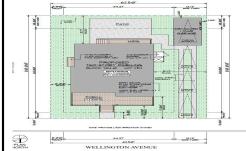

## **COMMENTS**

BUILDABLE OVERSIZED LOT IN MARGATE 5,000 sqft 62.5\' frontage x 80\' deep- Plenty of room for a POOL. Located in quiet no through street off N Clermont Avenue with plenty of on street parking for guests. No side neighbor lot is situated next to natural reserve & walking trails to the bay Price includes zoning approved plans by Lolio Architect, plans include 5 beds-4&1/2 ba...

## COMMENTS

BUILDABLE OVERSIZED LOT IN MARGATE 5,000 sqft 62.5\' frontage x 80\' deep- Plenty of room for a POOL. Located in quiet no through street off N Clermont Avenue with plenty of on street parking for guests. No side neighbor lot is situated next to natural reserve & walking trails to the bay Price includes zoning approved plans by Lolio Architect, plans include 5 beds-4&1/2 ba...