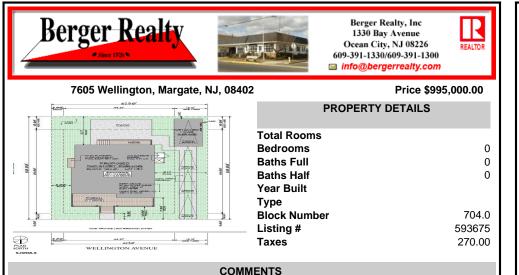

BUILDABLE OVERSIZED LOT IN MARGATE 5,000 sqft 62.5\' frontage x 80\' deep- Plenty of room for a POOL. Located in quiet no through street off N Clermont Avenue with plenty of on street parking for guests. No side neighbor lot is situated next to natural reserve & walking trails to the bay Price includes zoning approved plans by Lolio Architect, plans include 5 beds-4&1/2 ba...

## PROPERTY FEATURES

Scan to see Property page.

Ask for Donna M. Drohan Berger Realty Inc 1330 Bay Avenue, Ocean City Call: Email to: dmd@bergerrealty.com

BUILDABLE OVERSIZED LOT IN MARGATE 5,000 sqft 62.5\' frontage x 80\' deep- Plenty of room for a POOL. Located in quiet no through street off N Clermont Avenue with plenty of on street parking for guests. No side neighbor lot is situated next to natural reserve & walking trails to the bay Price includes zoning approved plans by Lolio Architect, plans include 5 beds-4&1/2 ba...