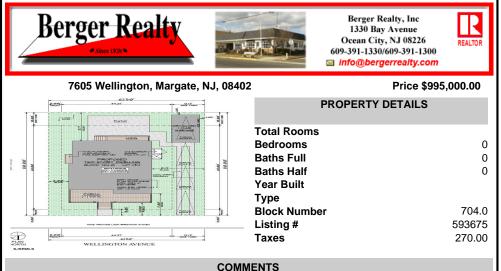

BUILDABLE OVERSIZED LOT IN MARGATE 5,000 sqft 62.5\' frontage x 80\' deep- Plenty of room for a POOL. Located in quiet no through street off N Clermont Avenue with plenty of on street parking for guests. No side neighbor lot is situated next to natural reserve & walking trails to the bay Price includes zoning approved plans by Lolio Architect, plans include 5 beds-4&1/2 ba...

## PROPERTY FEATURES

Scan to see Property page.

Ask for Donna M. Drohan Berger Realty Inc 1330 Bay Avenue, Ocean City Call: Email to: dmd@bergerrealty.com

BUILDABLE OVERSIZED LOT IN MARGATE 5,000 sqft 62.5\' frontage x 80\' deep- Plenty of room for a POOL. Located in quiet no through street off N Clermont Avenue with plenty of on street parking for guests. No side neighbor lot is situated next to natural reserve & walking trails to the bay Price includes zoning approved plans by Lolio Architect, plans include 5 beds-4&1/2 ba...