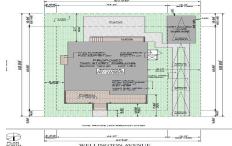

# **COMMENTS**

BUILDABLE OVERSIZED LOT IN MARGATE 5,000 sqft 62.5\' frontage x 80\' deep- Plenty of room for a POOL. Located in quiet no through street off N Clermont Avenue with plenty of on street parking for guests. No side neighbor lot is situated next to natural reserve & walking trails to the bay Price includes zoning approved plans by Lolio Architect, plans include 5 beds-4&1/2 ba...

# COMMENTS

BUILDABLE OVERSIZED LOT IN MARGATE 5,000 sqft 62.5\' frontage x 80\' deep- Plenty of room for a POOL. Located in quiet no through street off N Clermont Avenue with plenty of on street parking for guests. No side neighbor lot is situated next to natural reserve & walking trails to the bay Price includes zoning approved plans by Lolio Architect, plans include 5 beds-4&1/2 ba...