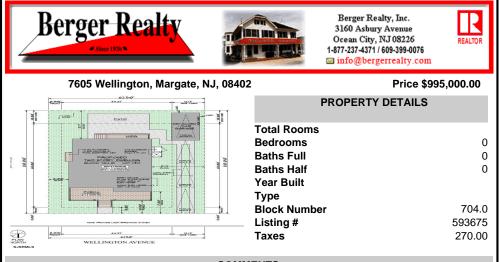

## COMMENTS

BUILDABLE OVERSIZED LOT IN MARGATE 5,000 sqft 62.5\' frontage x 80\' deep- Plenty of room for a POOL. Located in quiet no through street off N Clermont Avenue with plenty of on street parking for guests. No side neighbor lot is situated next to natural reserve & walking trails to the bay Price includes zoning approved plans by Lolio Architect, plans include 5 beds-4&1/2 ba...

BUILDABLE OVERSIZED LOT IN MARGATE 5,000 sqft 62.51' frontage x 801' deep- Plenty of room for a POOL. Located in quiet no through street off N Clermont Avenue with plenty of on street parking for guests. No side neighbor lot is situated next to natural reserve & walking trails to the bay Price includes zoning approved plans by Lolio Architect, plans include 5 beds-4&1/2 ba...