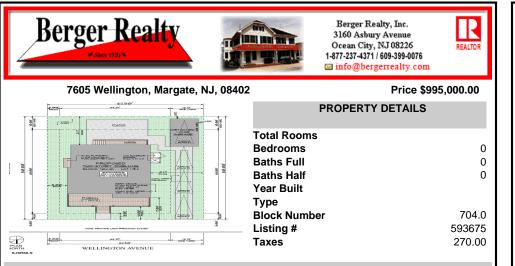

## COMMENTS

BUILDABLE OVERSIZED LOT IN MARGATE 5,000 sqft 62.5\' frontage x 80\' deep- Plenty of room for a POOL. Located in quiet no through street off N Clermont Avenue with plenty of on street parking for guests. No side neighbor lot is situated next to natural reserve & walking trails to the bay Price includes zoning approved plans by Lolio Architect, plans include 5 beds-4&1/2 ba...

BUILDABLE OVERSIZED LOT IN MARGATE 5,000 sqft 62.51' frontage x 801' deep- Plenty of room for a POOL. Located in quiet no through street off N Clermont Avenue with plenty of on street parking for guests. No side neighbor lot is situated next to natural reserve & walking trails to the bay Price includes zoning approved plans by Lolio Architect, plans include 5 beds-4&1/2 ba...