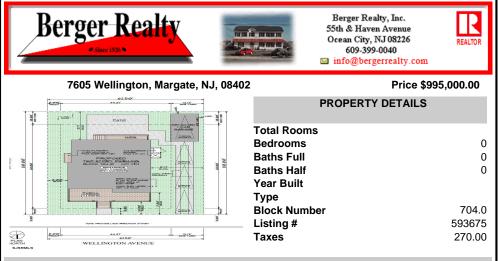

### COMMENTS

BUILDABLE OVERSIZED LOT IN MARGATE 5,000 sqft 62.51' frontage x 801' deep- Plenty of room for a POOL. Located in quiet no through street off N Clermont Avenue with plenty of on street parking for guests. No side neighbor lot is situated next to natural reserve & walking trails to the bay Price includes zoning approved plans by Lolio Architect, plans include 5 beds-4&1/2 ba...