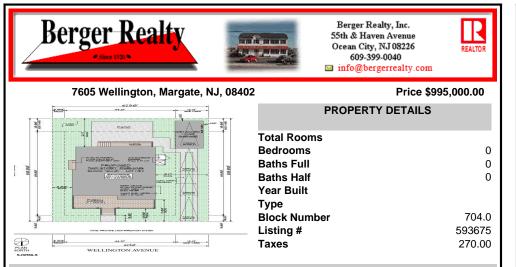

## COMMENTS

BUILDABLE OVERSIZED LOT IN MARGATE 5,000 sqft 62.5\' frontage x 80\' deep- Plenty of room for a POOL. Located in quiet no through street off N Clermont Avenue with plenty of on street parking for guests. No side neighbor lot is situated next to natural reserve & walking trails to the bay Price includes zoning approved plans by Lolio Architect, plans include 5 beds-4&1/2 ba...