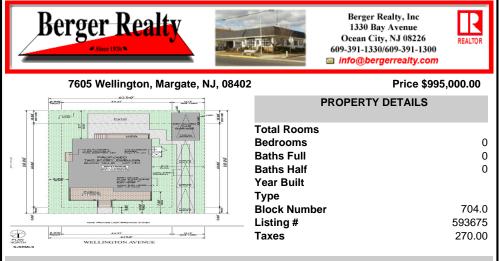

## COMMENTS

BUILDABLE OVERSIZED LOT IN MARGATE 5,000 sqft 62.51' frontage x 801' deep- Plenty of room for a POOL. Located in quiet no through street off N Clermont Avenue with plenty of on street parking for guests. No side neighbor lot is situated next to natural reserve & walking trails to the bay Price includes zoning approved plans by Lolio Architect, plans include 5 beds-4&1/2 ba...