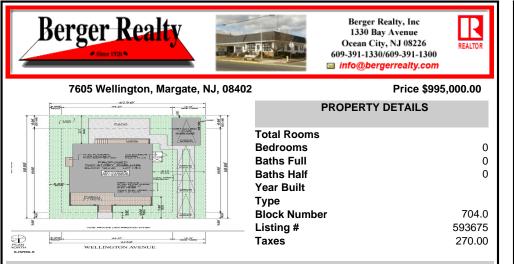

## COMMENTS

BUILDABLE OVERSIZED LOT IN MARGATE 5,000 sqft 62.5\' frontage x 80\' deep- Plenty of room for a POOL. Located in quiet no through street off N Clermont Avenue with plenty of on street parking for guests. No side neighbor lot is situated next to natural reserve & walking trails to the bay Price includes zoning approved plans by Lolio Architect, plans include 5 beds-4&1/2 ba...