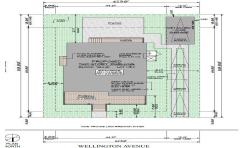

## **COMMENTS**

BUILDABLE OVERSIZED LOT IN MARGATE 5,000 sqft 62.5\' frontage x 80\' deep- Plenty of room for a POOL. Located in quiet no through street off N Clermont Avenue with plenty of on street parking for guests. No side neighbor lot is situated next to natural reserve & walking trails to the bay Price includes zoning approved plans by Lolio Architect, plans include 5 beds-4&1/2 ba...

## COMMENTS

BUILDABLE OVERSIZED LOT IN MARGATE 5,000 sqft 62.5\' frontage x 80\' deep- Plenty of room for a POOL. Located in quiet no through street off N Clermont Avenue with plenty of on street parking for guests. No side neighbor lot is situated next to natural reserve & walking trails to the bay Price includes zoning approved plans by Lolio Architect, plans include 5 beds-4&1/2 ba...