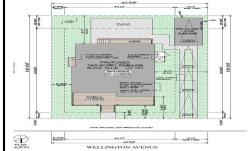

## **COMMENTS**

BUILDABLE OVERSIZED LOT IN MARGATE 5,000 sqft 62.5\' frontage x 80\' deep- Plenty of room for a POOL. Located in quiet no through street off N Clermont Avenue with plenty of on street parking for guests. No side neighbor lot is situated next to natural reserve & walking trails to the bay Price includes zoning approved plans by Lolio Architect, plans include 5 beds-4&1/2 ba...

## COMMENTS

BUILDABLE OVERSIZED LOT IN MARGATE 5,000 sqft 62.5\' frontage x 80\' deep- Plenty of room for a POOL. Located in quiet no through street off N Clermont Avenue with plenty of on street parking for guests. No side neighbor lot is situated next to natural reserve & walking trails to the bay Price includes zoning approved plans by Lolio Architect, plans include 5 beds-4&1/2 ba...