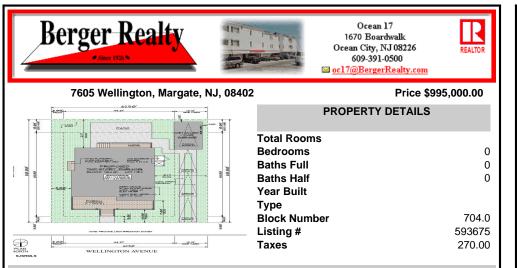

## COMMENTS

BUILDABLE OVERSIZED LOT IN MARGATE 5,000 sqft 62.5\' frontage x 80\' deep- Plenty of room for a POOL. Located in quiet no through street off N Clermont Avenue with plenty of on street parking for guests. No side neighbor lot is situated next to natural reserve & walking trails to the bay Price includes zoning approved plans by Lolio Architect, plans include 5 beds-4&1/2 ba...