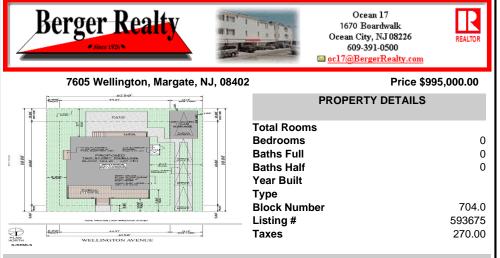

## COMMENTS

BUILDABLE OVERSIZED LOT IN MARGATE 5,000 sqft 62.5\' frontage x 80\' deep- Plenty of room for a POOL. Located in quiet no through street off N Clermont Avenue with plenty of on street parking for guests. No side neighbor lot is situated next to natural reserve & walking trails to the bay Price includes zoning approved plans by Lolio Architect, plans include 5 beds-4&1/2 ba...