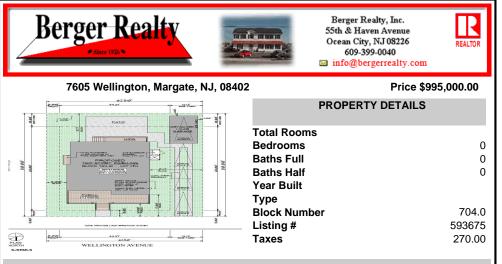

## COMMENTS

BUILDABLE OVERSIZED LOT IN MARGATE 5,000 sqft 62.5\' frontage x 80\' deep- Plenty of room for a POOL. Located in quiet no through street off N Clermont Avenue with plenty of on street parking for guests. No side neighbor lot is situated next to natural reserve & walking trails to the bay Price includes zoning approved plans by Lolio Architect, plans include 5 beds-4&1/2 ba...