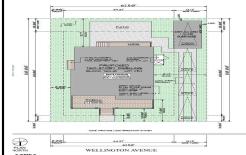

# **COMMENTS**

BUILDABLE OVERSIZED LOT IN MARGATE 5,000 sqft 62.5\' frontage x 80\' deep- Plenty of room for a POOL. Located in quiet no through street off N Clermont Avenue with plenty of on street parking for guests. No side neighbor lot is situated next to natural reserve & walking trails to the bay Price includes zoning approved plans by Lolio Architect, plans include 5 beds-4&1/2 ba...

# COMMENTS

BUILDABLE OVERSIZED LOT IN MARGATE 5,000 sqft 62.5\' frontage x 80\' deep- Plenty of room for a POOL. Located in quiet no through street off N Clermont Avenue with plenty of on street parking for guests. No side neighbor lot is situated next to natural reserve & walking trails to the bay Price includes zoning approved plans by Lolio Architect, plans include 5 beds-4&1/2 ba...