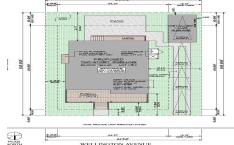

# **COMMENTS**

BUILDABLE OVERSIZED LOT IN MARGATE 5,000 sqft 62.5\' frontage x 80\' deep- Plenty of room for a POOL. Located in quiet no through street off N Clermont Avenue with plenty of on street parking for guests. No side neighbor lot is situated next to natural reserve & walking trails to the bay Price includes zoning approved plans by Lolio Architect, plans include 5 beds-4&1/2 ba...

# COMMENTS

BUILDABLE OVERSIZED LOT IN MARGATE 5,000 sqft 62.5\' frontage x 80\' deep- Plenty of room for a POOL. Located in quiet no through street off N Clermont Avenue with plenty of on street parking for guests. No side neighbor lot is situated next to natural reserve & walking trails to the bay Price includes zoning approved plans by Lolio Architect, plans include 5 beds-4&1/2 ba...