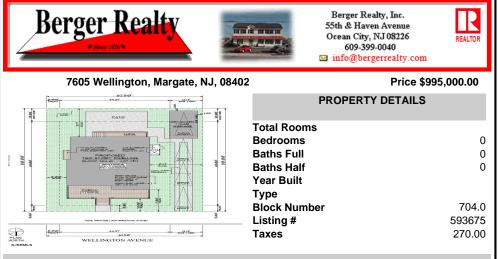

## COMMENTS

BUILDABLE OVERSIZED LOT IN MARGATE 5,000 sqft 62.5\' frontage x 80\' deep- Plenty of room for a POOL. Located in quiet no through street off N Clermont Avenue with plenty of on street parking for guests. No side neighbor lot is situated next to natural reserve & walking trails to the bay Price includes zoning approved plans by Lolio Architect, plans include 5 beds-4&1/2 ba...

### COMMENTS

BUILDABLE OVERSIZED LOT IN MARGATE 5,000 sqft 62.5\' frontage x 80\' deep- Plenty of room for a POOL. Located in quiet no through street off N Clermont Avenue with plenty of on street parking for guests. No side neighbor lot is situated next to natural reserve & walking trails to the bay Price includes zoning approved plans by Lolio Architect, plans include 5 beds-4&1/2 ba...