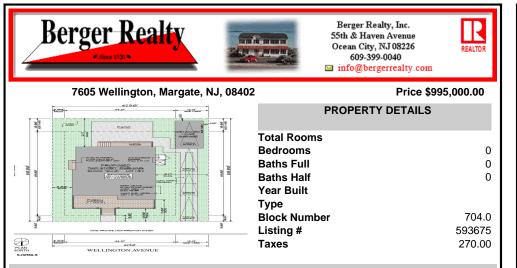

## COMMENTS

BUILDABLE OVERSIZED LOT IN MARGATE 5,000 sqft 62.5\' frontage x 80\' deep- Plenty of room for a POOL. Located in quiet no through street off N Clermont Avenue with plenty of on street parking for guests. No side neighbor lot is situated next to natural reserve & walking trails to the bay Price includes zoning approved plans by Lolio Architect, plans include 5 beds-4&1/2 ba...

### COMMENTS

BUILDABLE OVERSIZED LOT IN MARGATE 5,000 sqft 62.5\' frontage x 80\' deep- Plenty of room for a POOL. Located in quiet no through street off N Clermont Avenue with plenty of on street parking for guests. No side neighbor lot is situated next to natural reserve & walking trails to the bay Price includes zoning approved plans by Lolio Architect, plans include 5 beds-4&1/2 ba...