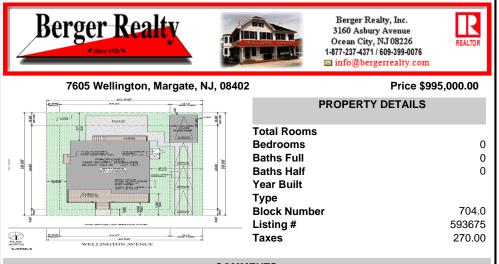

## PROPERTY FEATURES CONTACT

Scan to see Property page.

Ask for Barbara Varacalli Berger Realty Inc 3160 Asbury Avenue, Ocean City Call: 609-602-4706 Email to: bav@bergerrealty.com

COMMENTS

BUILDABLE OVERSIZED LOT IN MARGATE 5,000 sqft 62.51' frontage x 801' deep- Plenty of room for a POOL. Located in quiet no through street off N Clermont Avenue with plenty of on street parking for guests. No side neighbor lot is situated next to natural reserve & walking trails to the bay Price includes zoning approved plans by Lolio Architect, plans include 5 beds-4&1/2 ba...