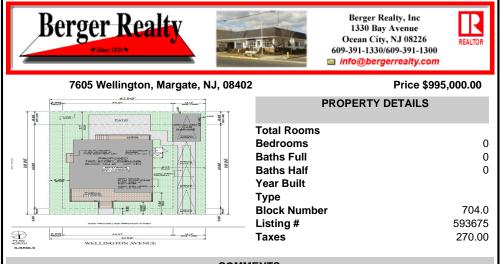

## PROPERTY FEATURES CONTACT

Scan to see Property page.

Ask for Adelaide Misal Berger Realty Inc 1330 Bay Avenue, Ocean City Call: 609-204-4084 Email to: ahm@bergerrealty.com

COMMENTS

BUILDABLE OVERSIZED LOT IN MARGATE 5,000 sqft 62.5\' frontage x 80\' deep- Plenty of room for a POOL. Located in quiet no through street off N Clermont Avenue with plenty of on street parking for guests. No side neighbor lot is situated next to natural reserve & walking trails to the bay Price includes zoning approved plans by Lolio Architect, plans include 5 beds-4&1/2 ba...