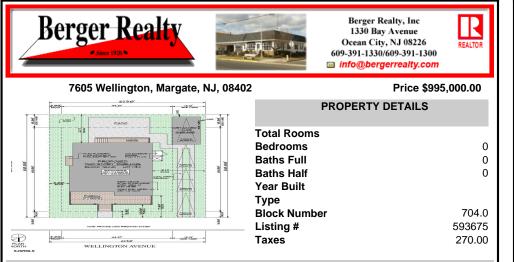

## COMMENTS

BUILDABLE OVERSIZED LOT IN MARGATE 5,000 sqft 62.5\' frontage x 80\' deep- Plenty of room for a POOL. Located in quiet no through street off N Clermont Avenue with plenty of on street parking for guests. No side neighbor lot is situated next to natural reserve & walking trails to the bay Price includes zoning approved plans by Lolio Architect, plans include 5 beds-4&1/2 ba...