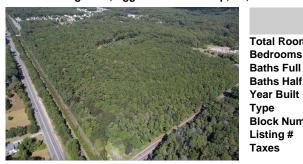

6418 Reega Ave, Egg Harbor Township, NJ, 08234

Price \$75,000.00

# PROPERTY DETAILS **Total Rooms**

**Baths Full Baths Half** Year Built Type **Block Number** 1807 Listing # 593661 **Taxes** 1187.00

# COMMENTS

Explore limitless possibilities on this expansive 6.24+/- acre parcel of unimproved land in the heart of Egg Harbor Township, NJ! The seller acknowledges that a portion of the property is located within wetlands, which may impact the development potential and require additional permits and mitigation measures. Buyers\' responsibility to complete Pineland/Wetland Approvals ...