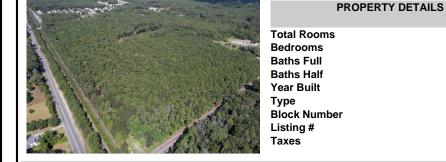

## COMMENTS

Block Number

Listing #

Taxes

Explore limitless possibilities on this expansive 6.24+/- acre parcel of unimproved land in the heart of Egg Harbor Township, NJ! The seller acknowledges that a portion of the property is located within wetlands, which may impact the development potential and require additional permits and mitigation measures. Buyers\' responsibility to complete Pineland/Wetland Approvals ...

## COMMENTS

Explore limitless possibilities on this expansive 6.24+/- acre parcel of unimproved land in the heart of Egg Harbor Township, NJ! The seller acknowledges that a portion of the property is located within wetlands, which may impact the development potential and require additional permits and mitigation measures. Buyers\' responsibility to complete Pineland/Wetland Approvals ...