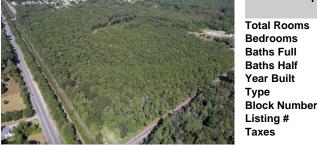

# PROPERTY DETAILS Total Rooms Bedrooms 0 Baths Full 0 Baths Half 0 Year Built 1807 Listing # 593661 Taxes 1187.00

# Price \$75,000.00

0

0

0

1807

593661

1187.00

| he received the second second second | PROPERTY DETAILS                                                                                                |
|--------------------------------------|-----------------------------------------------------------------------------------------------------------------|
|                                      | Total Rooms<br>Bedrooms<br>Baths Full<br>Baths Half<br>Year Built<br>Type<br>Block Number<br>Listing #<br>Taxes |