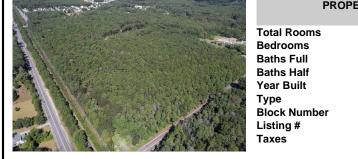

## COMMENTS

Explore limitless possibilities on this expansive 6.24+/- acre parcel of unimproved land in the heart of Egg Harbor Township, NJ! The seller acknowledges that a portion of the property is located within wetlands, which may impact the development potential and require additional permits and mitigation measures. Buyers\' responsibility to complete Pineland/Wetland Approvals ...