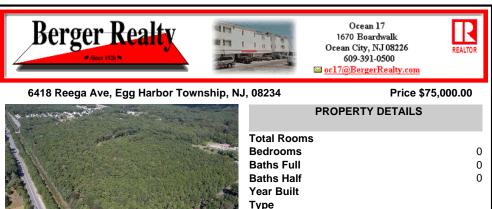

## COMMENTS

Explore limitless possibilities on this expansive 6.24+/- acre parcel of unimproved land in the heart of Egg Harbor Township, NJ! The seller acknowledges that a portion of the property is located within wetlands, which may impact the development potential and require additional permits and mitigation measures. Buyers\' responsibility to complete Pineland/Wetland Approvals ...