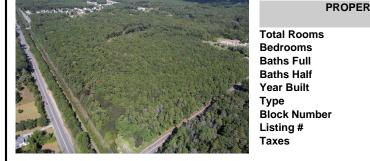

## COMMENTS

Block Number

Listing #

Taxes

Explore limitless possibilities on this expansive 6.24+/- acre parcel of unimproved land in the heart of Egg Harbor Township, NJ! The seller acknowledges that a portion of the property is located within wetlands, which may impact the development potential and require additional permits and mitigation measures. Buyers\' responsibility to complete Pineland/Wetland Approvals ...

## COMMENTS

Explore limitless possibilities on this expansive 6.24+/- acre parcel of unimproved land in the heart of Egg Harbor Township, NJ! The seller acknowledges that a portion of the property is located within wetlands, which may impact the development potential and require additional permits and mitigation measures. Buyers\' responsibility to complete Pineland/Wetland Approvals ...