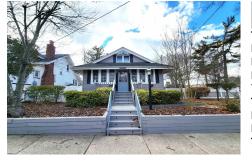

36 Johnson, Somers Point, NJ, 0824

|                    |             | 🖾 info@bergerrealty.com |  |
|--------------------|-------------|-------------------------|--|
| 44                 |             | Price \$389,000.00      |  |
| THE REAL PROPERTY. |             | PROPERTY DETAILS        |  |
|                    | Total Rooms | ; 9                     |  |
|                    | Bedrooms    | 3                       |  |
| 1000               | Baths Full  | 1                       |  |
|                    | Baths Half  | 0                       |  |
|                    | Year Built  |                         |  |
| 10 M 10 M          | Туре        | Single Family           |  |
|                    | Block Numb  | <b>er</b> 72            |  |
| *                  | Listing #   | 593657                  |  |
| A Lot In           | Taxes       | 7520.00                 |  |

## COMMENTS

This classic three bedroom home is in a great location, close to schools, shopping, public transportation, bike path, Bay Ave. shops, restaurants, hospital and medical facilities. Beaches are a short drive over the bridge. House may have potential for expansion in the large side yard, or possibly a pool. A two car garage, parking for three cars in the driveway, an addition ...